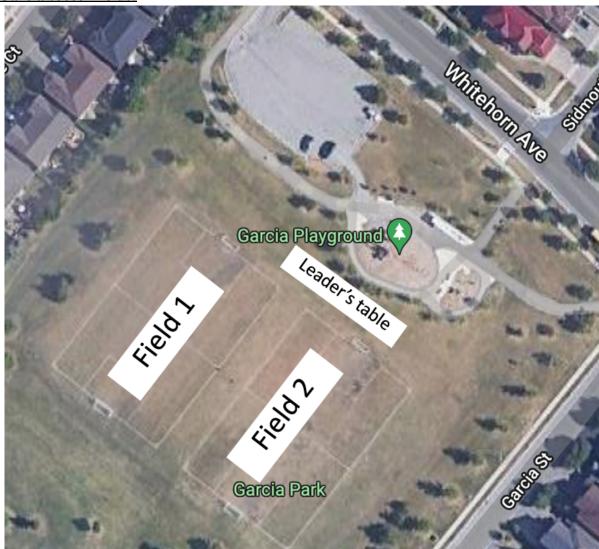

### <u>Saturday Sports Schedule – COED tournaments</u>

### Floor plans:

## 1- Pcc indoor gyms:





#### 2- Garcia soccer fields:



#### **COED tournaments:**

<u>Drop off information:</u> Who: All coed teams

When: Saturday, July 16th @ 10:30 am

Where: PCC, 6341 Mississauga Rd, Mississauga, ON L5N 1A5

# Pick up information:

Who: All coed team

When: Saturday, July 16th @ 7:30pm

Where: Garcia Park Fields, 5900 Whitehorn Ave, Mississauga, ON L5V 2W8

Please note that these pick-up times are the latest you can pick your youth up. If they get eliminated in the earlier stages, they would be allowed to leave <u>unless</u> they have additional games to play for the individual sports.



#### **Overall Schedule:**

| Sport               | Location           | Time                |
|---------------------|--------------------|---------------------|
| Volleyball          | PCC                | 11:00 AM to 1:30 PM |
| Baske