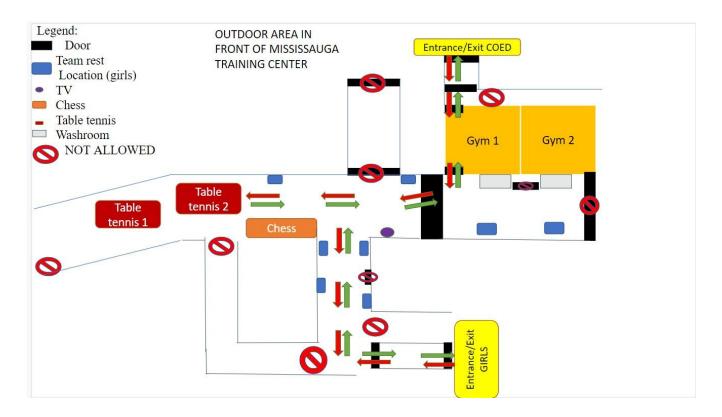

### <u>Saturday Sports Schedule – COED tournaments</u>

### Floor plans:

## 1- Pcc indoor gyms:





#### 2- Garcia soccer fields:



#### **COED tournaments:**

<u>Drop off information:</u> Who: All coed teams

When: Saturday, July 16th @ 10:30 am

Where: PCC, 6341 Mississauga Rd, Mississauga, ON L5N 1A5

# Pick up information:

Who: All coed team

When: Saturday, July 16th @ 7:30pm

Where: Garcia Park Fields, 5900 Whitehorn Ave, Mississauga, ON L5V 2W8

Please note that these pick-up times are the latest you can pick your youth up. If they get eliminated in the earlier stages, they would be allowed to leave <u>unless</u> they have additional games to play for the individual sports.



#### **Overall Schedule:**

| Sport               | Location           | Time                |
|---------------------|--------------------|---------------------|
| Volleyball          | PCC